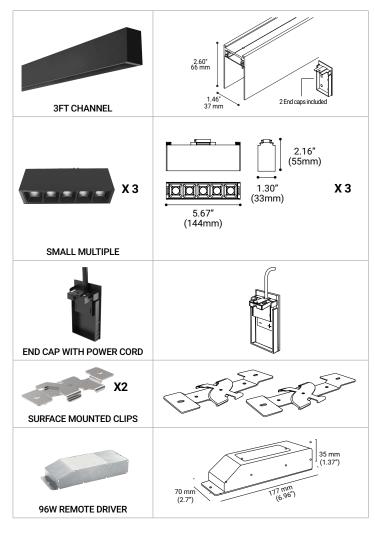

PROJECT:

TYPE:

DATE:

NOTES:

# 

# **PRODUCT DESCRIPTION**

Complete CONSTRUCT 3FT surface mount KIT with 3 small multiples. All parts, lighting fixtures and remote power supply included.



### **KIT COMPONENTS**



# SPECIFICATIONS

| INSTALLATON TYPE          | Surface mount                                         |
|---------------------------|-------------------------------------------------------|
| CONSTRUCTION              | Extruded aluminum channel, die cast aluminum fixtures |
| INPUT VOLTAGE             | 120V to remote power supply, 24V DC to channel        |
| FINISH OPTIONS            | Black and white                                       |
| COLOR<br>TEMPERATURE      | 3000К                                                 |
| TOTAL WATTAGE             | 33W                                                   |
| TOTAL DELIVERED<br>LUMENS | 2058LM                                                |
| DIMMING                   | TRIAC                                                 |
| ELEC