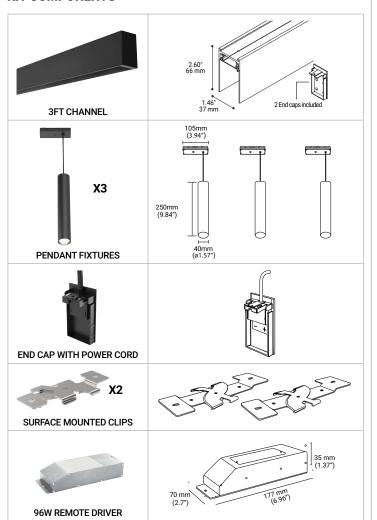

**BLACK:** 38453-014 **WHITE:** 38453-022

| PROJECT: |       |  |
|----------|-------|--|
| TYPE:    | DATE: |  |
| NOTES:   |       |  |



## PRODUCT DESCRIPTION

Complete CONSTRUCT 3FT surface mount KIT with 3 pendants. All parts, lighting fixtures and remote power supply included.



## **KIT COMPONENTS**



## **SPECIFICATIONS**

| INSTALLATON TYPE          | Surface mount                                         |  |
|---------------------------|-------------------------------------------------------|--|
| CONSTRUCTION              | Extruded aluminum channel, die cast aluminum fixtures |  |
| INPUT VOLTAGE             | 120V to remote power supply, 24V DC to channel        |  |
| FINISH OPTIONS            | Black and white                                       |  |
| COLOR<br>TEMPERATURE      | 3000K                                                 |  |
| TOTAL WATTAGE             | 19W                                                   |  |
| TOTAL DELIVERED<br>LUMENS | 1116LM                                                |  |
| DIMMING                   | TRIAC