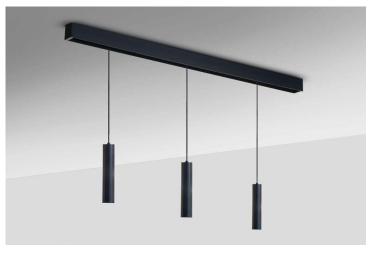

**BLACK:** 38453-014 **WHITE:** 38453-022

| PROJECT: |       |  |
|----------|-------|--|
| TYPE:    | DATE: |  |
| NOTES:   |       |  |

## PRODUCT DESCRIPTION

Complete CONSTRUCT 3FT surface mount KIT with 3 pendants. All parts, lighting fixtures and remote power supply included.