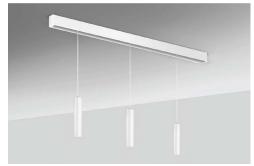

**BLACK:** 38453-014 **WHITE:** 38453-022

| PROJECT: |       |  |
|----------|-------|--|
| TYPE:    | DATE: |  |
| NOTES:   |       |  |

## PRODUCT DESCRIPTION

Complete CONSTRUCT 3FT surface mount KIT with 3 pendants. All parts, lighting fixtures and remote power supply included.