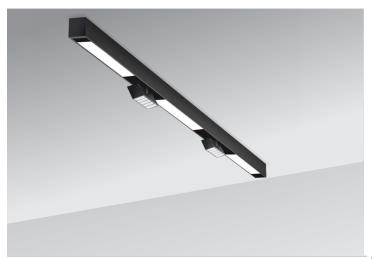

## PRODUCT DESCRIPTION

Complete CONSTRUCT 6FT surface mount KIT with 3 small Lens and 2 Multiple spots.

All parts, lighting fixtures and remote power supply included.