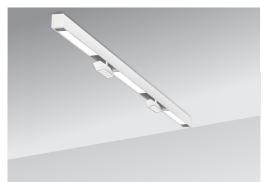

## PRODUCT DESCRIPTION

Complete CONSTRUCT 6FT surface mount KIT with 3 small Lens and 2 Multiple spots.

All parts, lighting fixtures and remote power supply included.