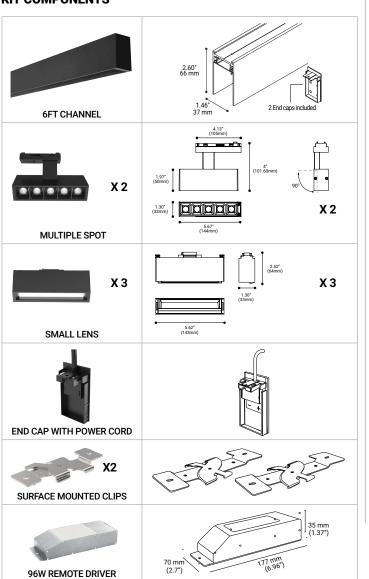

## KIT COMPONENTS

## PRODUCT DESCRIPTION

Complete CONSTRUCT 6FT surface mount KIT with 3 small Lens and 2 Multiple spots.

All parts, lighting fixtures and remote power supply included.